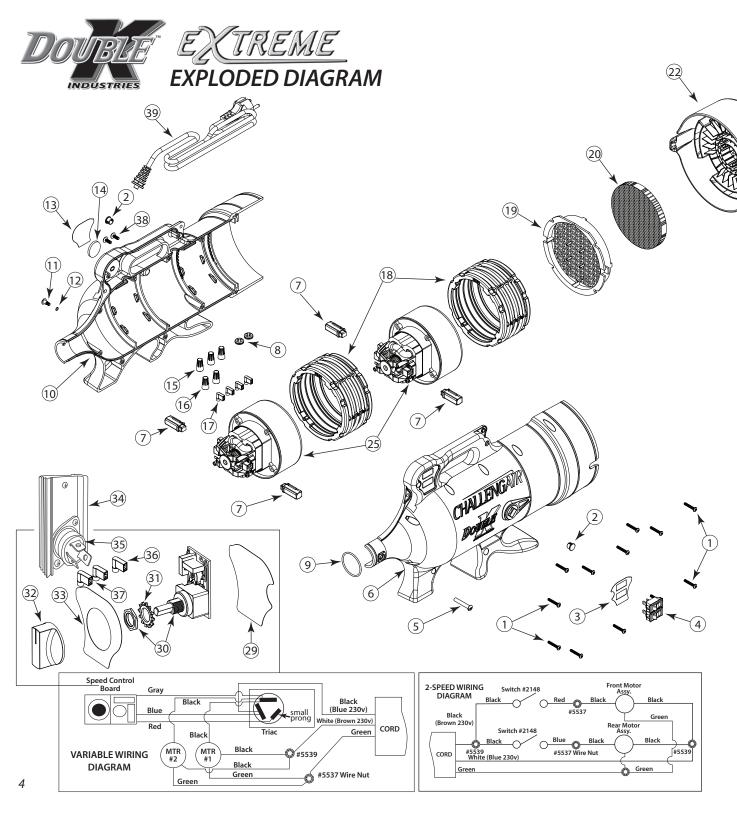

### **MOTOR BRUSHES**

Your **CHALLENGAIR® Extreme** has two brush-type motors. The brushes should be checked for wear after approximately 600 hours of use. If the carbon brushes are worn shorter than 1/4 inch, the brushes should be replaced. Brushes may be ordered from **Double K Industries** or an Authorized Service Center (you will need 2 sets, 1 set for each motor). Please be sure to specify that your dryer is a **CHALLENGAIR® Extreme**, as the brushes are slightly different from one dryer model to another.

#### To check and/or replace brushes:

#### 1. Unplug electrical cord from wall outlet.

#### Disassembly:

- 2. Slide the dryer end cap off by lifting up on side tabs and pulling.
- 3. Remove all screws on the outside of the dryer that hold the two halves of dryer housing in place. Lay the dryer on its side while removing these screws. Remove the O-ring on the snout of the dryer and lift the top half.
- 4. Each motor will be sitting in place inside the rubber silicone motor mounts. Removing the rubber silicone motor mounts from the motor is not necessary to replace brushes. The internal filter frame fits into slots on the inside of the dryer housing. This piece can remain while changing brushes.
- 5. Disconnect motor power wires (see wiring diagram). Note where wires connect.
- 6. Motor: (a) Find the flag connector on the top of the brush assembly. There is a wire leading to this connector. (b) Place a flathead screwdriver with a fine tip between the flag connector and the plastic brush housing. (c) Rock the screwdriver back and forth and gently wedge the flag connector out of the brush assembly. (d) Loosen the two brush assembly retainer bracket screws. (e) Remove the brush assembly. (f)Replace the brush assembly with the new one, making sure that the small tab on the bottom is fitted onto the corresponding slot on the motor frame. (g) Replace the brush assembly retainer bracket and tighten the screws which hold it in place. (h) Attach the flag connector to the new brush in the same position as the previous brush. (i) Repeat these steps for the brush on the other side of the motor.

## Reassembly:

- 7. Inspect the motor mount for cracks or damage -- replace with new motor mount if damaged.
  - Set the motor back into its original position in the dryer housing. The motor mount has slots that fit over corresponding alignment tabs on the inside of the dryer housing. These slots and tabs must match up for proper fit and function. (Note: In the event that the motor mount is removed from the motor, simply replace it by being mindful to align the contours of the motor mount with corresponding contours on the motor housing.) Make sure that the internal filter housing is in its appropriate slot before putting the halves together.
- 8. Reattach the screws around the outside of the dryer making sure the two halves are matching up.
- After the two halves of the dryer housing have been put together, replace internal filter and push the end cap onto the rear of the dryer until tabs lock in place. Always make sure all filters are in place before operating dryer. Replace o-ring on snout.