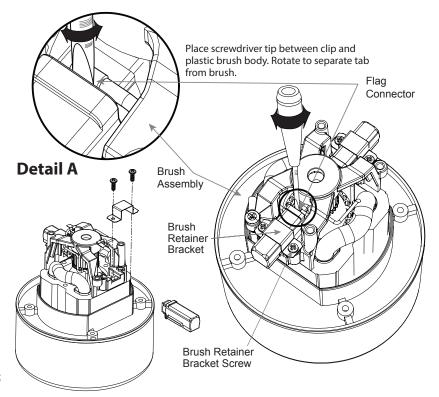

### **MOTOR BRUSHES**

Your **CHALLENGAIR® Extreme** has two brush-type motors. The brushes should be checked for wear after approximately 600 hours of use. If the carbon brushes are worn shorter than 1/4 inch, the brushes should be replaced. Brushes may be ordered from **Double K Industries** or an Authorized Service Center (you will need 2 sets, 1 set for each motor). Please be sure to specify that your dryer is a **CHALLENGAIR® Extreme**, as the brushes are slightly different from one dryer model to another.

#### To check and/or replace brushes:

#### 1. Unplug electrical cord from wall outlet.

#### Disassembly:

- 2. Slide the dryer end cap off by lifting up on side tabs and pulling.
- 3. Remove all screws on the outside of the dryer that hold the two halves of dryer housing in place. Lay the dryer on its side while removing these screws. Remove the O-ring on the snout of the dryer and lift the top half.
- 4. Each motor will be sitting in place inside the rubber silicone motor mounts. Removing the rubber silicone motor mounts from the motor is not necessary to replace brushes. The internal filter frame fits into slots on the inside of the dryer housing. This piece can remain while changing brushes.
- 5. Disconnect motor power wires (see wiring diagram). Note where wires connect.
- 6. Motor: (a) Find the flag connector on the top of the brush assembly. There is a wire leading to this connector. (b) Place a flathead screwdriver with a fine tip between the flag connector and the plastic brush housing. (c) Rock the screwdriver back and forth and gently wedge the flag connector out of the brush assembly. (d) Loosen the two brush assembly retainer bracket screws. (e) Remove the brush assembly. (f)Replace the brush assembly with the new one, making sure that the small tab on the bottom is fitted onto the corresponding slot on the motor frame. (g) Replace the brush assembly retainer bracket and tighten the screws which hold it in place. (h) Attach the flag connector to the new brush in the same position as the previous brush. (i) Repeat these steps for the brush on the other side of the motor.

## Reassembly:

- 7. Inspect the motor mount for cracks or damage -- replace with new motor mount if damaged.
  - Set the motor back into its original position in the dryer housing. The motor mount has slots that fit over corresponding alignment tabs on the inside of the dryer housing. These slots and tabs must match up for proper fit and function. (Note: In the event that the motor mount is removed from the motor, simply replace it by being mindful to align the contours of the motor mount with corresponding contours on the motor housing.) Make sure that the internal filter housing is in its appropriate slot before putting the halves together.
- 8. Reattach the screws around the outside of the dryer making sure the two halves are matching up.
- After the two halves of the dryer housing have been put together, replace internal filter and push the end cap onto the rear of the dryer until tabs lock in place. Always make sure all filters are in place before operating dryer. Replace o-ring on snout.