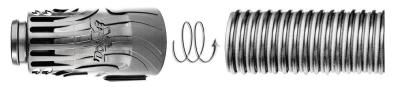

#### **NOZZLE ASSEMBLY INSTRUCTIONS**

Installing nozzle body on dryer

hose: Screw the nozzle body onto the hose in counter-clockwise motion. Nozzle

body may be used alone, with a handle or with any of the included nozzle tips.

Installing and removing handle: Locate the key (raised track) at the rear of the nozzle body and position the handle behind the key. Insert the key into the slot on the top of the handle. To remove the handle, slide the handle backwards away from the nozzle body, taking care to keep fingers away from the nozzle body and toward the handle bottom.

**Attaching nozzle tips:** Place the front of the nozzle body towards the back of the nozzle tip. "Rock" the nozzle tip onto the nozzle body until the nozzle tip

locks into place. Check if it is secure by gently pulling the nozzle tip and nozzle body.

To remove a nozzle tip: Firmly grasp the nozzle body with one hand and the tip with the other. "Ro

hand and the tip with the other. "Rock" or push and pull side-to-side while pulling the tip in a motion away from the nozzle body until the tip is released.

## **ASSEMBLY**

<u>To attach hose to dryer:</u> Your dryer comes with a black hose adapter that attaches to the hose and the dryer.

- 1. Screw the adapter on to the hose in a counter-clockwise motion.
- 2. Align the tabs of the adapter (with hose attached) to the dryer snout.
- 3. Push the adapter with hose attached on to the snout.
- 4. Using a quarter-twist motion, lock the adapter onto the dryer.
- 5. Reverse motions to remove the adapter from the dryer.
- 6. To remove adapter from hose: Turn the adapter clockwise.