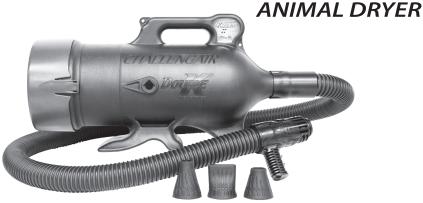

## **Attachment List**

| Attachment                                                         | P/N       | Description                       | Qty. |
|--------------------------------------------------------------------|-----------|-----------------------------------|------|
|                                                                    | 825-10    | 1½" Hose Black on Blue            | 1    |
|                                                                    | 2036      | Hose to Dryer 1½" Locking Adapter | 1    |
|                                                                    | 2079      | 1½″ Airgonomic® Nozzle Body       | 1    |
| Alling                                                             | 2079-H    | Nozzle Handle                     | 1    |
| 200<br>200<br>200<br>200<br>200<br>200<br>200<br>200<br>200<br>200 | 2079-TAS  | Air Sweep Nozzle Tip              | 1    |
|                                                                    | 2079-THV  | Hi-Velocity Nozzle Tip            | 1    |
|                                                                    | 2079-TSHV | Super Hi-Velocity Nozzle Tip      | 1    |

## **Congratulations!**

You've just purchased the **Double K CHALLENGAIR® Extreme** Forced Air Dryer, which produces warm, high velocity air under pressure, to make your animal grooming tasks easier. Your new dryer is designed to provide long, reliable service.

**ATTACHMENTS:** Your dryer is equipped with one hose, 1 twist-on Airgonomic® nozzle, 1 Airgonomic® nozzle handle, and 3 Airgonomic® nozzle tips. To attach nozzle to the hose, twist counter-clockwise. Twist clockwise to remove. The nozzle handle slides on and off the nozzle raised track. When attaching or removing the handle, take care to keep fingers away from the nozzle body toward the handle bottom. To attach nozzle tips, "rock" the attached tip off, and the new tip on. See Attachment List on page 8.