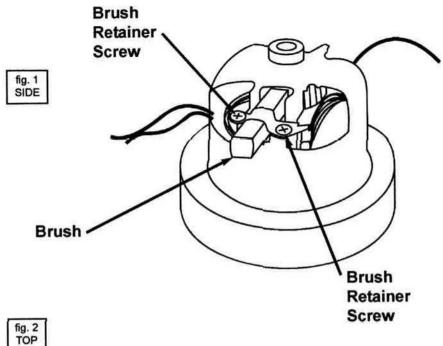

#### To check and/or replace brushes:

- 1. Unplug electrical cord from wall outlet.
- Slide off the burgundy back cover (#2049) from the dryer. Remove the external filter (#2027) and pull from the outside of the 'X' bracing. This is a compression fit and will come off with a little effort.
- 3. Remove the wire nuts and disconnect the motor power wires. Pull the wires towards the rear of the dryer. Doing this may make it easier to remove the motor mount.
- 4. Remove the four acorn nuts (#420) on the outside front of the dryer that holds the motors in position.
- 5. Pull the dual motor assembly out by the holder/wire loom (#2063) of the motor housing.
- 6. NOTE: See figures 1&2 (on back page of user manual) for an illustration of the brush components.

#### Front motor:

A. Set the entire motor mount (#2043) in an upright position with the front motor facing up.

Remove the two brush retainer screws to loosen the brush retainer. The brush retainer will flex to be moved out of the way in order to remove the motor brush. Then remove the brush, replacing it with a new one.

Note: IMPORTANT-the brush has a small tab on the bottom that MUST be fitted into the slot on the motor frame for proper positioning.

- B. After the new brush is seated, tighten the brush retainer screws.
- C. Repeat steps A-B for brush on other side of motor.