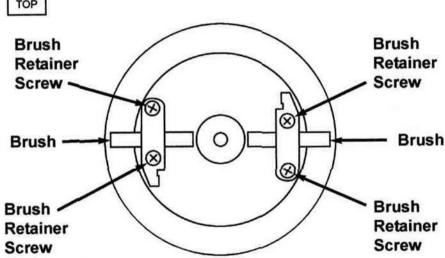

#### To check and/or replace brushes:

- 1. Unplug electrical cord from wall outlet.
- Slide off the burgundy back cover (#2049) from the dryer. Remove the external filter (#2027) and pull from the outside of the 'X' bracing. This is a compression fit and will come off with a little effort.
- 3. Remove the wire nuts and disconnect the motor power wires. Pull the wires towards the rear of the dryer. Doing this may make it easier to remove the motor mount.
- 4. Remove the four acorn nuts (#420) on the outside front of the dryer that holds the motors in position.
- 5. Pull the dual motor assembly out by the holder/wire loom (#2063) of the motor housing.
- 6. NOTE: See figures 1&2 (on back page of user manual) for an illustration of the brush components.

#### Front motor:

A. Set the entire motor mount (#2043) in an upright position with the front motor facing up.

Remove the two brush retainer screws to loosen the brush retainer. The brush retainer will flex to be moved out of the way in order to remove the motor brush. Then remove the brush, replacing it with a new one.

Note: IMPORTANT-the brush has a small tab on the bottom that MUST be fitted into the slot on the motor frame for proper positioning.

- B. After the new brush is seated, tighten the brush retainer screws.
- C. Repeat steps A-B for brush on other side of motor.