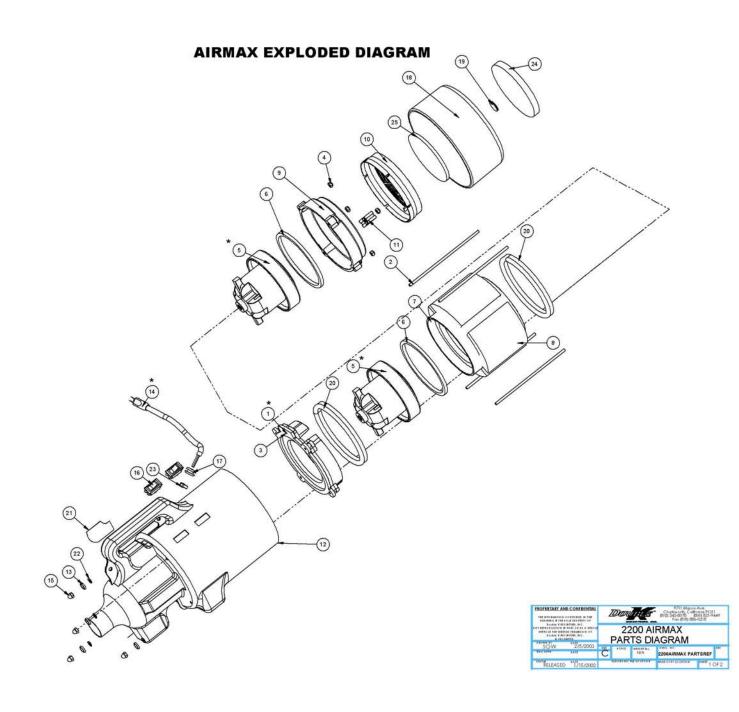

#### To check and/or replace brushes:

- 1. Unplug electrical cord from wall outlet.
- Slide off the burgundy back cover (#2049) from the dryer. Remove the external filter (#2027) and pull from the outside of the 'X' bracing. This is a compression fit and will come off with a little effort.
- 3. Remove the wire nuts and disconnect the motor power wires. Pull the wires towards the rear of the dryer. Doing this may make it easier to remove the motor mount.
- 4. Remove the four acorn nuts (#420) on the outside front of the dryer that holds the motors in position.
- 5. Pull the dual motor assembly out by the holder/wire loom (#2063) of the motor housing.
- 6. NOTE: See figures 1&2 (on back page of user manual) for an illustration of the brush components.

#### Rear motor:

- A. To remove the rear motor brushes, you must remove the five rear nuts and holder/wire loom (#2063) holding the motor enclosure assembly together. Pull off the motor filter (#868) on the back of the motor. Then remove the front motor from the motor mount to access the rear motor. Set the motor mount back in an upright position with the rear motor facing up. The brushes can be accessed while the rear motor is still in the motor mount.
- B. Follow steps A-C above, as outlined for the front motor.
- C. Set the front motor back into the original position, making sure that the gasket is in good condition and properly installed, then reattach the nuts that hold the motor enclosure assembly together. Note: When you close the motor assembly, make sure the distance between the end of the front motor mount and the back motor mount is 4"(±1/8"). Press the front and rear motor mounts together as much as possible to create a tight fit. If there is space on the rod between the rear motor mount and the nut then tighten the nuts until there is little or no space left on the rod. This will ensure a tight seal between the motors. Replace the holder/wire loom (#2063).
- 7. Slide the motor assembly back into the housing, lining up the screws to the holes on the front of the unit. An easy way to do this is by setting the front of the dryer down on a table and lower the motor mount into the housing with all if the wire facing towards the rear of the unit. Replace the motor filter (#868). Reattach the acorn nuts and reconnect the motor power wires (wires are color coded).
- 8. Replace the end cap (#2049) and external filter (#2027).